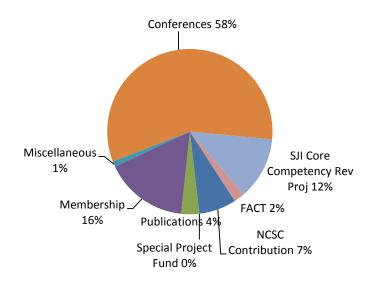

# NACM 2013 Revenue Projection

| NCSC Contribution            | 90,000.00    |
|------------------------------|--------------|
| Special Project Fund         | 0.00         |
| Publications                 | 43,198.00    |
| Membership                   | 200,377.00   |
| Miscellaneous                | 13,500.00    |
| Conferences                  | 703,950.00   |
| SJI Core Competency Rev Proj | 150,000.00   |
| FACT                         | 26,000.00    |
|                              | 1,227,025.00 |

### Details for NACM 2013 Revenue

| NCSC In-Kind Contribution          |           | 90,000.00  |
|------------------------------------|-----------|------------|
| Special Project Fund (Fundraising) |           | 0.00       |
| Publications                       |           | 43,198.00  |
| Court Manager (Ads & dues)         | 17,380.00 |            |
| SJI Grant (Conf Issue)             | 13,118.00 |            |
| Website (Ads)                      | 2,000.00  |            |
| Mgmt Guides (Sales)                | 3,200.00  |            |
| SJI Grant (IT Guide)               | 7,500.00  |            |
|                                    |           |            |
| Membership Dues                    |           | 200,377.00 |
| Miscellaneous                      |           | 13,500.00  |
| Interest                           | 5,000.00  |            |
| Investment Gains/Losses            | 5,000.00  |            |
| Scholarship (Gallas)               | 3,000.00  |            |
| Merchandise                        | 500.00    |            |
| Miscellaneous                      | 0.00      |            |
|                                    |           |            |

| Midyear Conference         |            | 169,425.00   |
|----------------------------|------------|--------------|
| Reg Fees                   | 83,000.00  |              |
| Social/Other               | 500.00     |              |
| Vendor Fees                |            |              |
| Vendor Income              | 35,500.00  |              |
| Sponsorship Income         | 13,500.00  |              |
| SJI Grant (2013)           | 36,925.00  |              |
| Annual Conference          |            | 534,525.00   |
| Reg Fees                   | 222,750.00 |              |
| Social/Other               | 3,000.00   |              |
| Vendor Fees                |            |              |
| Vendor Income              | 150,000.00 |              |
| Sponsorship Income         | 110,000.00 |              |
| SJI Grant (2013)           | 48,775.00  |              |
| SJI Core Competencies Rev. |            | 150,000.00   |
| FACT                       |            | 26,000.00    |
| Total                      | -          | 1,227,025.00 |