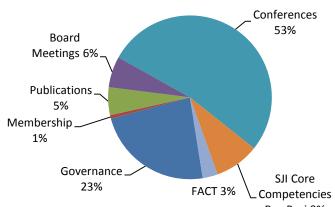

### NACM 2013 Expense Actual As of 12/31/13

| Governance                     | 272,018.47   |
|--------------------------------|--------------|
| Membership                     | 8,311.99     |
| Publications                   | 64,229.81    |
| Board Meetings                 | 71,504.47    |
| Conferences                    | 614,299.93   |
| SJI Core Competencies Rev Proj | 103,180.53   |
| FACT                           | 34,758.51    |
|                                | 1,168,303.71 |
|                                |              |

#### Detailed Expense Budget by Categories

| GOVERNANCE                         |           |            |
|------------------------------------|-----------|------------|
| Special Project Fund (Fundraising) |           | 993.59     |
| Travel                             |           | 34,926.84  |
| Travel - President (and designee)  | 26,830.42 |            |
| Travel - Officers                  | 3,351.96  |            |
| Travel - Site Visit                | 0.00      |            |
| Travel - Joint Tech Com            | 0.00      |            |
| Travel - Association Services      | 4,744.46  |            |
| President's Discretionary          |           | 2,183.67   |
| Conference Calls                   |           | 4,775.10   |
| Miscellaneous                      |           | 5,137.31   |
| Printing/Photocopying              | 1,076.98  |            |
| Postage                            | 257.63    |            |
| Office Supplies                    | 1,655.50  |            |
| License & Fees                     | 736.20    |            |
| Other Expenses                     | 1,411.00  |            |
| Insurance - Liability & Dir/Offrs  |           | 4,560.00   |
| Association Services               |           | 219,441.96 |
| Audit Fee & Taxes                  |           | 0.00       |
| Governance                         |           | 272,018.47 |
| MEMBERSHIP                         |           |            |
| General                            |           | 8,055.08   |
| Postage                            | 1,499.35  |            |
| Credit Card Fees                   | 6,555.73  |            |
| Awards (ICM & Gallas)              | 0.00      |            |
| Miscellaneous (copies, etc.)       |           | 212.00     |
| Merchandise                        |           | 44.91      |
| Membership                         |           | 8,311.99   |

| PUBLICATIONS                           |          |              |
|----------------------------------------|----------|--------------|
| Court Manager                          |          | 35,583.04    |
| SJI Grant (Conf Issue)                 |          | 13,118.00    |
| Court Express                          |          | 1,481.19     |
| Website                                |          | 4,319.50     |
| Management Guides                      |          | 9,728.08     |
| SJI Grant (IT Guide)                   |          | 0.00         |
| SJI Grant (Elder Guide)                |          | 0.00         |
| Publications                           |          | 64,229.81    |
| BOARD MEETINGS                         |          |              |
| Travel & Meetings                      |          | 71,504.47    |
| Board Meetings                         | •        | 71,504.47    |
| CONFERENCES                            |          | ,            |
| General                                |          | 6,555.73     |
| Site Selection                         | 0.00     | -)           |
| Credit Card Fees                       | 6,555.73 |              |
| Midyear Conference                     | 0,000.70 | 163,927.50   |
| Annual Conference                      |          | 443,816.70   |
| Conferences                            |          | 614,299.93   |
| conterences                            |          | 014,299.95   |
| SJI Core Competencies Revision Project |          | 103,180.53   |
| FACT                                   |          | 34,758.51    |
| Total                                  | •        | 1,168,303.71 |
|                                        |          |              |