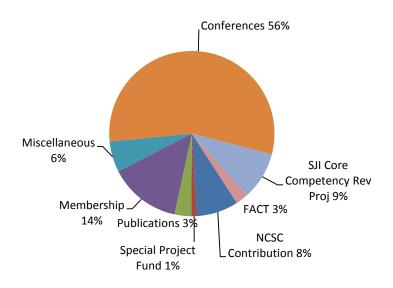

## NACM 2013 Revenue Actual

|                              | As of 12/31/13 |
|------------------------------|----------------|
| NCSC Contribution            | 90,000.00      |
| Special Project Fund         | 12,260.00      |
| Publications                 | 36,141.82      |
| Membership                   | 155,049.00     |
| Miscellaneous                | 66,152.03      |
| Conferences                  | 612,549.22     |
| SJI Core Competency Rev Proj | 103,180.53     |
| FACT                         | 26,720.00      |
|                              | 1,102,052.60   |

### Details for NACM 2013 Revenue

| NCSC In-Kind Contribution                                                    |                        | 90,000.00               |
|------------------------------------------------------------------------------|------------------------|-------------------------|
| Special Project Fund (Fundraising)                                           |                        | 12,260.00               |
| Publications                                                                 |                        | 36,141.82               |
| Court Manager (Ads & dues)                                                   | 17,422.00              |                         |
| SJI Grant (Conf Issue)                                                       | 13,118.00              |                         |
| Website (Ads)                                                                | 2,000.00               |                         |
| Mgmt Guides (Sales)                                                          | 3,601.82               |                         |
| SJI Grant (IT Guide)                                                         | 0.00                   |                         |
|                                                                              |                        |                         |
|                                                                              |                        |                         |
| Membership Dues                                                              |                        | 155,049.00              |
| Membership Dues<br>Miscellaneous                                             |                        | 155,049.00<br>66,152.03 |
| ·                                                                            | 14,010.10              | ,                       |
| Miscellaneous                                                                | 14,010.10<br>51,517.93 | ,                       |
| Miscellaneous<br>Interest                                                    | ,                      | ,                       |
| Miscellaneous<br>Interest<br>Investment Gains/Losses                         | 51,517.93              | ,                       |
| Miscellaneous<br>Interest<br>Investment Gains/Losses<br>Scholarship (Gallas) | 51,517.93<br>0.00      | ,                       |

| Midyear Conference         |            | 168,336.48   |
|----------------------------|------------|--------------|
| Reg Fees                   | 61,771.03  |              |
| Social/Other               | 955.00     |              |
| Vendor Fees                |            |              |
| Vendor Income              | 61,230.00  |              |
| Sponsorship Income         | 15,500.00  |              |
| SJI Grant (2013)           | 28,880.45  |              |
| Annual Conference          |            | 444,212.74   |
| Reg Fees                   | 141,825.00 |              |
| Social/Other               | 12,070.00  |              |
| Vendor Fees                |            |              |
| Vendor Income              | 139,505.00 |              |
| Sponsorship Income         | 110,600.00 |              |
| SJI Grant (2013)           | 40,212.74  |              |
| SJI Core Competencies Rev. |            | 103,180.53   |
| FACT                       |            | 26,720.00    |
| Total                      |            | 1,102,052.60 |